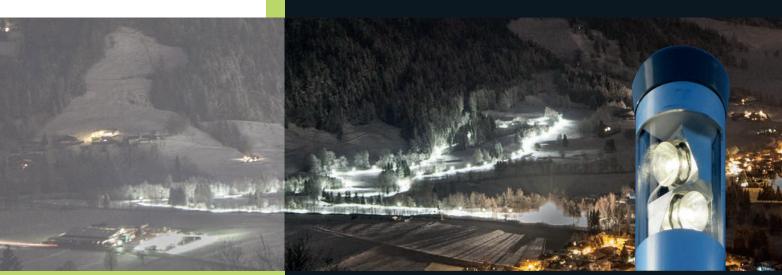

#### **Development Approach**

Cross-country skiing - the ideal balance in the fresh air after strenuous working hours. Up to now, cross-country skiers were able to illuminate the cross-country trails only with much effort, high energy costs and partly even adventurous constructions. This era is now closing - thanks to WayLED.

#### Application areas

Cross country ski runs, toboggan runs, ice rinks, ski jumps, road and street lighting, lake promenades, access to various events & cultural meetings, and much more.

#### Beam angle / light cone

The environment is illuminated by a light wedge effect of around 15m (in both directions) and thus fulfills the requirements of the sports facility directive EN-12193. This means that in the lighting class III (school and leisure sports), the average illumination intensity = 3 lx with a uniformity Ehim: Ehav = 0.1.