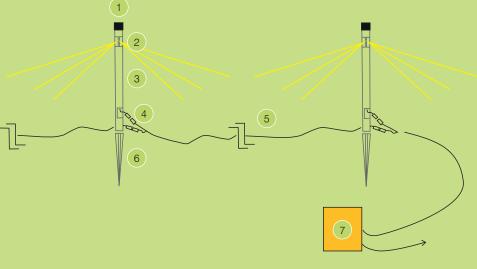

# WayLED

The mobile lighting system of GIFAS!

The principle of lighting as a modular system is really simple but perfectly constructed and thought thru. The illumination poles are fixed with screw foundation into the soil. Starting from a central switch box, all poles must be connected with cables and the whole system is available. No expensive qualified technical personnel is needed for installation, just a healthy portion of common sense and a little manual know-how. That 's the way to save time and money.

Because of this principle it's self-evident that the lighting poles can be installed flexible in choice of placement, just in case the trail guidance changes during season or at the subsequent years. As well as the requirements of agriculture have been taken into account. Woods, meadows and grazing lands will not be affected, because poles and cables can be easily removed by the end of the season. Just the screw foundation will remain at the soil, which is not disturbing when mowing the grass.

## No impact on agriculture.

The system can be dismantled and used in the summer with little effort. The flat grounded screw foundation is closed with a lid and remains in the ground. Thus, it is available in the next winter season at any time.