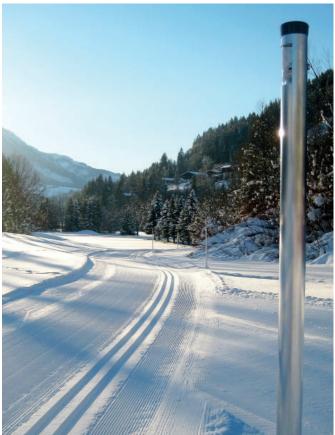

# WayLED

The mobile lighting system of GIFAS!

The principle of lighting as a modular system is really simple but perfectly constructed and thought thru. The illumination poles are fixed with screw foundation into the soil. Starting from a central switch box, all poles must be connected with cables and the whole system is available. No expensive qualified technical personnel is needed for installation, just a healthy portion of common sense and a little manual know-how. That 's the way to save time and money.

## Technical data pole

LED use up to 8 W max Light Supply voltage 230 VAC Light colour 4.000 K Illumination approx. 15 m in both directions Material / colour Aluminium / alu-nature Mounting/Fixation on ground screw socket Weight approx. 3,1 kg Dimensions Ø x H 6 x 280 cm Type of protection IP65 Temperature range of operation  $-35^{\circ}$  up to  $+40^{\circ}$ 