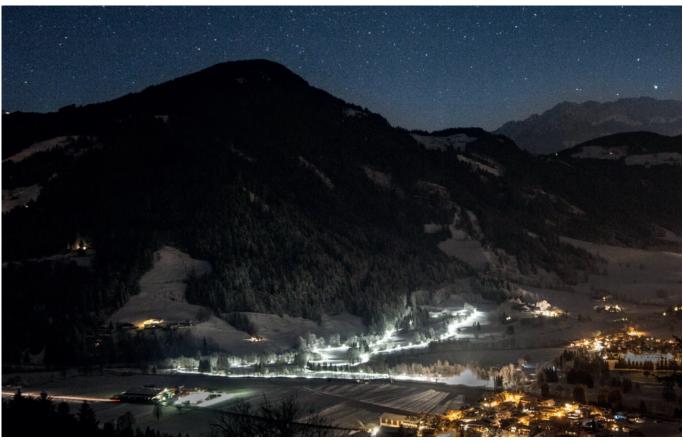

Originally designed for illumination of cross-country skiing trails, WayLED offers a lot more suitable application areas. Simple and obvious we like to mention the illumination of pavement and bicycle lanes, but as well as toboggan runs and curling tracks can be floodlighted in an appropriate way. Lakeside promenades, accesses to summer or community festivals or various other outdoor events can be illuminated in an easy and safe way with this LED system.

#### Application areas

Cross country ski runs, toboggan runs, ice rinks, ski jumps, road and street lighting, lake promenades, access to various events & cultural meetings, and much more.