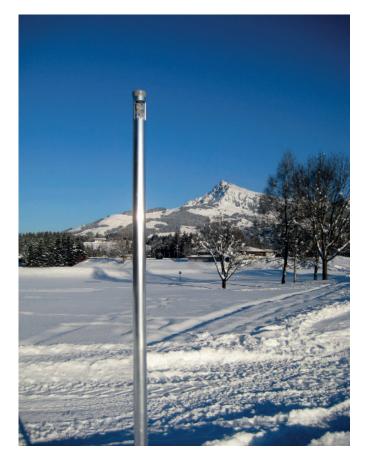

### Quality

The components are selected according to the highest quality requirements: aluminum mast as well as high-quality cabling, LEDs and electronics from well-known manufacturers.

## Technical data pole

LED use up to 8 W max Light Supply voltage 230 VAC Light colour 4.000 K Illumination approx. 15 m in both directions Material / colour Aluminium / alu-nature Mounting/Fixation on ground screw socket Weight approx. 3,1 kg Dimensions Ø x H 6 x 280 cm Type of protection IP65 Temperature range of operation  $-35^{\circ}$  up to  $+40^{\circ}$ 