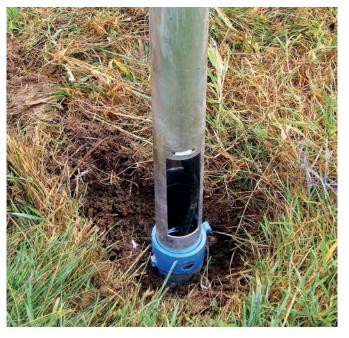

## No impact on agriculture.

The system can be dismantled and used in the summer with little effort. The flat grounded screw foundation is closed with a lid and remains in the ground. Thus, it is available in the next winter season at any time.

# Technical data screw foundation

Weight approx. 1,6 kg Dimensions  $\emptyset$  x H 6 x 60 cm

| Lighting system consisting of: |                                                                                                                  |  |
|--------------------------------|------------------------------------------------------------------------------------------------------------------|--|
| EDP No                         | Product ID No.                                                                                                   |  |
| 840635                         | WAYLED.BELEUCHTUNGSMAST.2800.MM.<br>2XLED.8W.4000K                                                               |  |
|                                | WayLED lighting pole with 2xLED 4W, 4000K,<br>H = 2800mm, Ø 60mm, connection cable<br>with socket 3-pol. Wieland |  |
| 840636                         | WAYLED.304540.H07RN-F.<br>VERBINDUNGSKABEL.WAYLED                                                                |  |
|                                | WayLED Y-connection cable 30m H07RN-F<br>5G4,0 with plug and coupling + 1m supply<br>line for LED lighting mast  |  |
| 840637                         | WAYLED.BODENSCHRAUBFUNDAMENT.600.MM                                                                              |  |
|                                | WayLED ground screw galvanized, with plastic lid, L: 600mm, Ø 60mm,                                              |  |