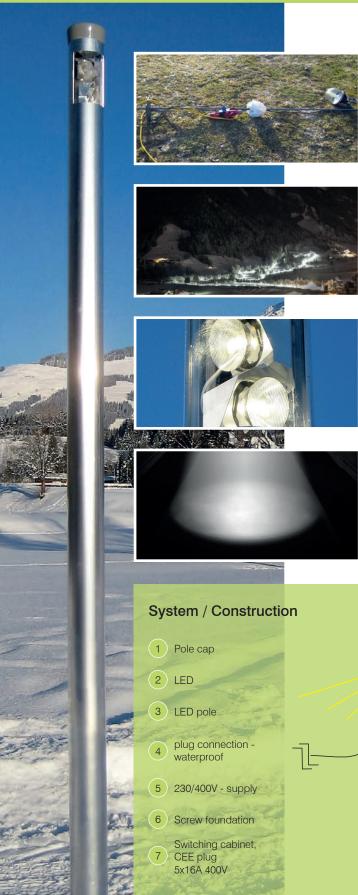

## Technical data pole

LED use up to 8 W max Light Supply voltage 230 VAC Light colour 4.000 K Illumination approx. 15 m in both directions Material / colour Aluminium / alu-nature Mounting/Fixation on ground screw socket Weight approx. 3,1 kg Dimensions Ø x H 6 x 280 cm Type of protection IP65 Temperature range of operation  $-35^{\circ}$  up to  $+40^{\circ}$ 

# Technical data screw foundation

Weight approx. 1,6 kg Dimensions  $\emptyset$  x H 6 x 60 cm

| Lighting system consisting of: |                                                                                                                  |  |
|--------------------------------|------------------------------------------------------------------------------------------------------------------|--|
| EDP No                         | Product ID No.                                                                                                   |  |
| 840635                         | WAYLED.BELEUCHTUNGSMAST.2800.MM.<br>2XLED.8W.4000K                                                               |  |
|                                | WayLED lighting pole with 2xLED 4W, 4000K,<br>H = 2800mm, Ø 60mm, connection cable<br>with socket 3-pol. Wieland |  |
| 840636                         | WAYLED.304540.H07RN-F.<br>VERBINDUNGSKABEL.WAYLED                                                                |  |
|                                | WayLED Y-connection cable 30m H07RN-F<br>5G4,0 with plug and coupling + 1m supply<br>line for LED lighting mast  |  |
| 840637                         | WAYLED.BODENSCHRAUBFUNDAMENT.600.MM                                                                              |  |
|                                | WayLED ground screw galvanized, with plastic lid, L: 600mm, Ø 60mm,                                              |  |