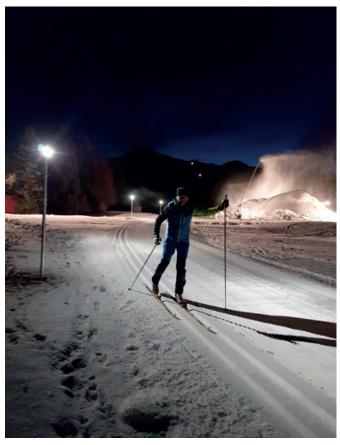

As a side effect, but definitely intended, the energy-efficient LED technology protects the environment and safes money of the trail providers. Electricity costs are reduced to a minimum. The LED lights integrated into the poles only need 8 Watt. Nevertheless the light beam effect with about 15 m in both ways is optimally illuminated, so the system fulfils all standards and requirements of the guidelines for sports facilities EN-12193.

#### Beam angle / light cone

The environment is illuminated by a light wedge effect of around 15m (in both directions) and thus fulfills the requirements of the sports facility directive EN-12193. This means that in the lighting class III (school and leisure sports), the average illumination intensity = 3 lx with a uniformity Ehim: Ehav = 0.1.