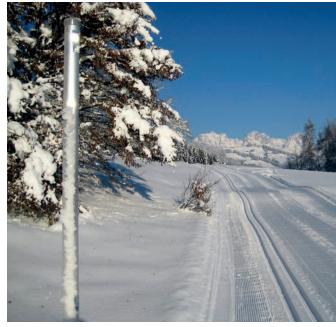

Originally designed for illumination of cross-country skiing trails, WayLED offers a lot more suitable application areas. Simple and obvious we like to mention the illumination of pavement and bicycle lanes, but as well as toboggan runs and curling tracks can be floodlighted in an appropriate way. Lakeside promenades, accesses to summer or community festivals or various other outdoor events can be illuminated in an easy and safe way with this LED system.

#### **Development Approach**

Cross-country skiing - the ideal balance in the fresh air after strenuous working hours. Up to now, cross-country skiers were able to illuminate the cross-country trails only with much effort, high energy costs and partly even adventurous constructions. This era is now closing - thanks to WayLED.

#### Application areas

Cross country ski runs, toboggan runs, ice rinks, ski jumps, road and street lighting, lake promenades, access to various events & cultural meetings, and much more.