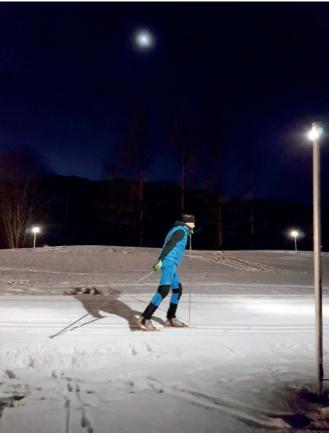

#### **Development Approach**

Cross-country skiing - the ideal balance in the fresh air after strenuous working hours. Up to now, cross-country skiers were able to illuminate the cross-country trails only with much effort, high energy costs and partly even adventurous constructions. This era is now closing - thanks to WayLED.

#### Application areas

Cross country ski runs, toboggan runs, ice rinks, ski jumps, road and street lighting, lake promenades, access to various events & cultural meetings, and much more.