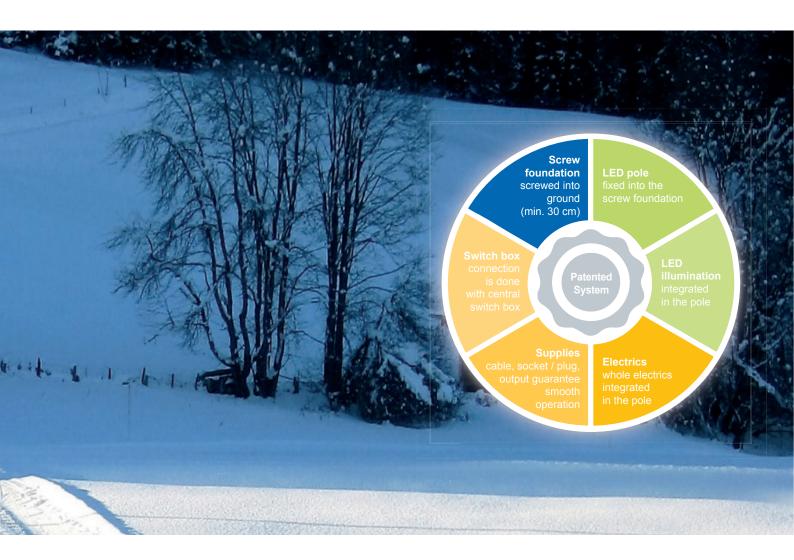

# WayLED

The mobile lighting system of GIFAS!

The principle of lighting as a modular system is really simple but perfectly constructed and thought thru. The illumination poles are fixed with screw foundation into the soil. Starting from a central switch box, all poles must be connected with cables and the whole system is available. No expensive qualified technical personnel is needed for installation, just a healthy portion of common sense and a little manual know-how. That 's the way to save time and money.

## No impact on agriculture.

The system can be dismantled and used in the summer with little effort. The flat grounded screw foundation is closed with a lid and remains in the ground. Thus, it is available in the next winter season at any time.