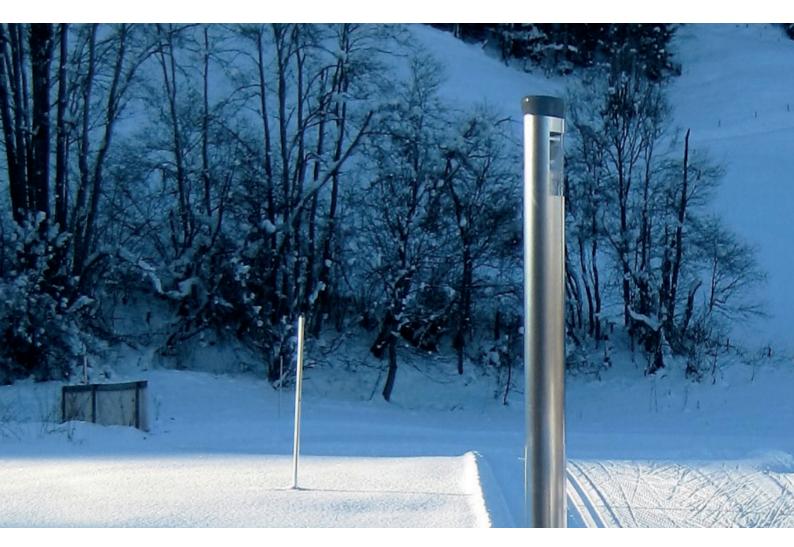

# WayLED

The mobile lighting system of GIFAS!

The principle of lighting as a modular system is really simple but perfectly constructed and thought thru. The illumination poles are fixed with screw foundation into the soil. Starting from a central switch box, all poles must be connected with cables and the whole system is available. No expensive qualified technical personnel is needed for installation, just a healthy portion of common sense and a little manual know-how. That 's the way to save time and money.

Because of this principle it's self-evident that the lighting poles can be installed flexible in choice of placement, just in case the trail guidance changes during season or at the subsequent years. As well as the requirements of agriculture have been taken into account. Woods, meadows and grazing lands will not be affected, because poles and cables can be easily removed by the end of the season. Just the screw foundation will remain at the soil, which is not disturbing when mowing the grass.