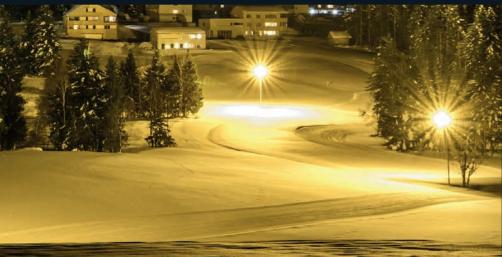

#### Beam angle / light cone

The environment is illuminated by a light wedge effect of around 15m (in both directions) and thus fulfills the requirements of the sports facility directive EN-12193. This means that in the lighting class III (school and leisure sports), the average illumination intensity = 3 lx with a uniformity Ehim: Ehav = 0.1.