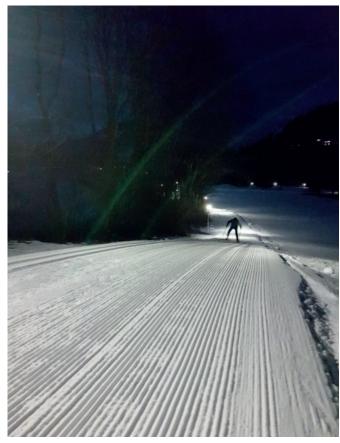

#### **Development Approach**

Cross-country skiing - the ideal balance in the fresh air after strenuous working hours. Up to now, cross-country skiers were able to illuminate the cross-country trails only with much effort, high energy costs and partly even adventurous constructions. This era is now closing - thanks to WayLED.

#### Application areas

Cross country ski runs, toboggan runs, ice rinks, ski jumps, road and street lighting, lake promenades, access to various events & cultural meetings, and much more.