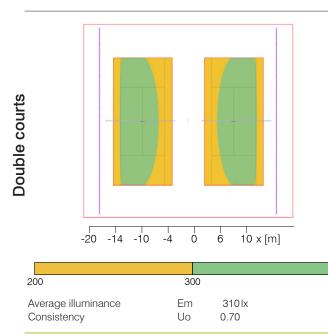

Tennis court lighting from GIFAS ELECTRIC meets the highest quality standards and enables compliant and cost-efficient lighting of tennis courts according to EN 12193 (lighting of stadiums, sports fields, and sports halls). Thanks to the innovative LED technology of our Court Beam LED combined with two asymmetric lens types, optimal lighting for single or double courts is ensured.

Class 2 (300 lx)

| 300                 | 500 |        |
|---------------------|-----|--------|
| Average illuminance | Em  | 442 lx |
| Consistency         | Uo  | 0.74   |

Class 3 (200 lx)

| 200                                | 300      |                |
|------------------------------------|----------|----------------|
| Average illuminance<br>Consistency | Em<br>Uo | 271 lx<br>0.76 |