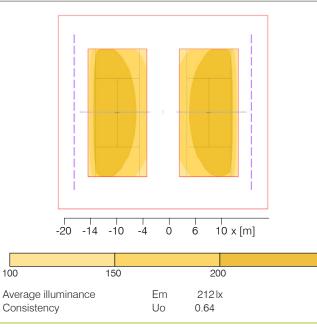

Class 2 (300 lx)

| 300                 | 500 |        |
|---------------------|-----|--------|
| Average illuminance | Em  | 442 lx |
| Consistency         | Uo  | 0.74   |

Class 3 (200 lx)

| 200                                | 300      |                |
|------------------------------------|----------|----------------|
| Average illuminance<br>Consistency | Em<br>Uo | 271 lx<br>0.76 |