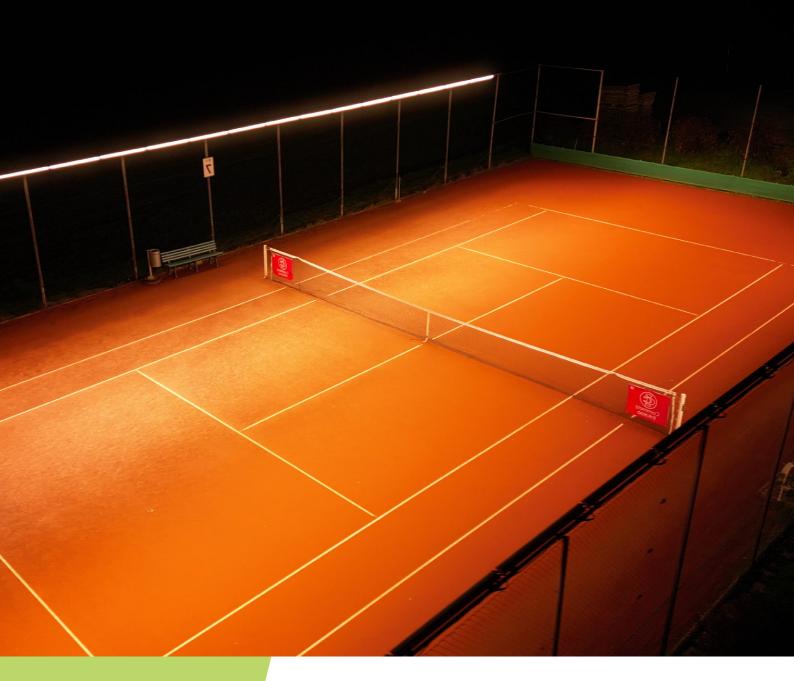

## TENNIS COURT LIGHTING

Sustainably illuminated. Perfectly played.

Court Beam LED

Efficient area lighting for low mounting heights

The Court Beam LED, with its linear asymmetric optics, offers an optimal lighting solution for sports facilities by producing soft light with improved uniformity. A key advantage of this technology is the installation at a height of approximately 4 meters, which is significantly easier compared to traditional floodlights on high masts. This reduces material and labor costs and simplifies maintenance considerably. The integrated light control ensures even illumination, providing players with clear visibility. Additionally, the Court Beam LED delivers full light output instantly, generates minimal heat, and operates in a wide temperature range from -30°C to +45°C. The technology is free from UV and IR radiation and is characterized by its resistance to shock and vibration, making it particularly durable and efficient. This modern lighting solution combines high energy efficiency, flexible installation, and exceptional performance.

Tennis court lighting from GIFAS ELECTRIC meets the highest quality standards and enables compliant and cost-efficient lighting of tennis courts according to EN 12193 (lighting of stadiums, sports fields, and sports halls). Thanks to the innovative LED technology of our Court Beam LED combined with two asymmetric lens types, optimal lighting for single or double courts is ensured.

The special feature: No foundations, cranes, lifting platforms, or masts are required for installation. The Court Beam LED can be easily attached to the 4-meter-high fence of the respective tennis court using metal clamps. The maintenance-free LED lights impress with low power consumption, a lifespan of 80,000 hours, ideal light distribution, and low operating costs. Our lighting specialists plan each system individually according to your needs and achieve optimal results thanks to their extensive experience.