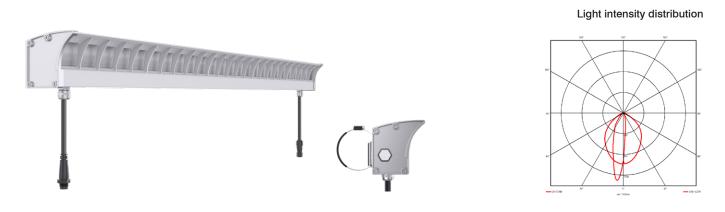

## TENNIS COURT LIGHTING

Sustainably illuminated. Perfectly played.

Court Beam LED

Efficient area lighting for low mounting heights

The Court Beam LED, with its linear asymmetric optics, offers an optimal lighting solution for sports facilities by producing soft light with improved uniformity. A key advantage of this technology is the installation at a height of approximately 4 meters, which is significantly easier compared to traditional floodlights on high masts. This reduces material and labor costs and simplifies maintenance considerably. The integrated light control ensures even illumination, providing players with clear visibility. Additionally, the Court Beam LED delivers full light output instantly, generates minimal heat, and operates in a wide temperature range from -30°C to +45°C. The technology is free from UV and IR radiation and is characterized by its resistance to shock and vibration, making it particularly durable and efficient. This modern lighting solution combines high energy efficiency, flexible installation, and exceptional performance.

## Technical data

| System performance<br>Operating Voltage<br>LED Efficiency<br>CRI-Index<br>Operating life (L80/B10) | 60W/80W<br>220-240VAC<br>up to 150lm/W<br>Ra>70<br>>80.000h |                                                                                 |
|----------------------------------------------------------------------------------------------------|-------------------------------------------------------------|---------------------------------------------------------------------------------|
| Temperature range for operation                                                                    | -30°C to +45°C                                              |                                                                                 |
| Integrated thermal management                                                                      | yes                                                         |                                                                                 |
| Housing material                                                                                   | aluminum                                                    |                                                                                 |
| Housing colour                                                                                     | gray                                                        |                                                                                 |
| Type of protection                                                                                 | IP65                                                        |                                                                                 |
| Protection class                                                                                   | 1                                                           |                                                                                 |
| Degree of protection against mechanical damage                                                     | ge IK08                                                     |                                                                                 |
| Weight                                                                                             | 4,5 kg                                                      | and provide adding out introduction and the standard of the standard standards. |
| Dimensions (W x H x D)                                                                             | 1511 x 117 x 83 mm                                          |                                                                                 |