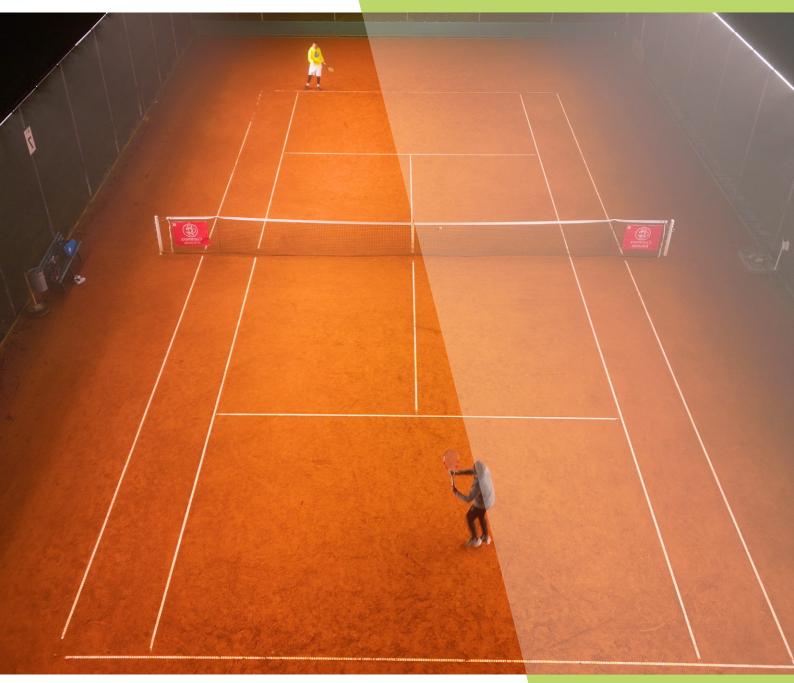

## TENNIS COURT LIGHTING

Sustainably illuminated. Perfectly played.

Court Beam LED

Efficient area lighting for low mounting heights

The Court Beam LED, with its linear asymmetric optics, offers an optimal lighting solution for sports facilities by producing soft light with improved uniformity. A key advantage of this technology is the installation at a height of approximately 4 meters, which is significantly easier compared to traditional floodlights on high masts. This reduces material and labor costs and simplifies maintenance considerably. The integrated light control ensures even illumination, providing players with clear visibility. Additionally, the Court Beam LED delivers full light output instantly, generates minimal heat, and operates in a wide temperature range from -30°C to +45°C. The technology is free from UV and IR radiation and is characterized by its resistance to shock and vibration, making it particularly durable and efficient. This modern lighting solution combines high energy efficiency, flexible installation, and exceptional performance.

Tennis court lighting from GIFAS ELECTRIC meets the highest quality standards and enables compliant and cost-efficient lighting of tennis courts according to EN 12193 (lighting of stadiums, sports fields, and sports halls). Thanks to the innovative LED technology of our Court Beam LED combined with two asymmetric lens types, optimal lighting for single or double courts is ensured.

The special feature: No foundations, cranes, lifting platforms, or masts are required for installation. The Court Beam LED can be easily attached to the 4-meter-high fence of the respective tennis court using metal clamps. The maintenance-free LED lights impress with low power consumption, a lifespan of 80,000 hours, ideal light distribution, and low operating costs. Our lighting specialists plan each system individually according to your needs and achieve optimal results thanks to their extensive experience.