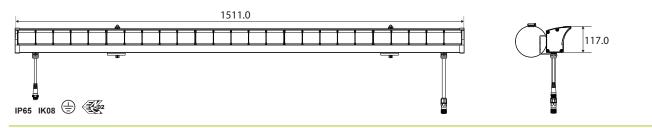

## Technical data

| System performance<br>Operating Voltage<br>LED Efficiency<br>CRI-Index<br>Operating life (L80/B10) | 60W/80W<br>220-240VAC<br>up to 150lm/W<br>Ra>70<br>>80.000h |                                                                                 |
|----------------------------------------------------------------------------------------------------|-------------------------------------------------------------|---------------------------------------------------------------------------------|
| Temperature range for operation                                                                    | -30°C to +45°C                                              |                                                                                 |
| Integrated thermal management                                                                      | yes                                                         |                                                                                 |
| Housing material                                                                                   | aluminum                                                    |                                                                                 |
| Housing colour                                                                                     | gray                                                        |                                                                                 |
| Type of protection                                                                                 | IP65                                                        |                                                                                 |
| Protection class                                                                                   | 1                                                           |                                                                                 |
| Degree of protection against mechanical damage                                                     | ge IK08                                                     |                                                                                 |
| Weight                                                                                             | 4,5 kg                                                      | and provide adding out introduction and the standard of the standard standards. |
| Dimensions (W x H x D)                                                                             | 1511 x 117 x 83 mm                                          |                                                                                 |