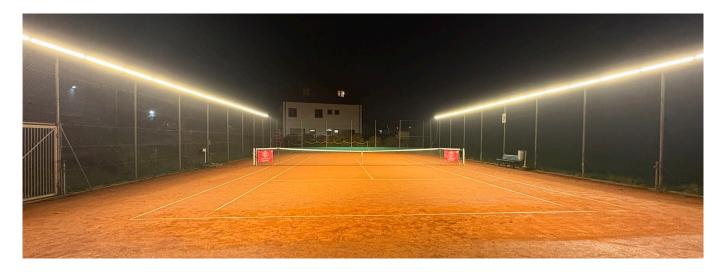

## TENNIS COURT LIGHTING

Sustainably illuminated. Perfectly played.

Court Beam LED

Efficient area lighting for low mounting heights

The Court Beam LED, with its linear asymmetric optics, offers an optimal lighting solution for sports facilities by producing soft light with improved uniformity. A key advantage of this technology is the installation at a height of approximately 4 meters, which is significantly easier compared to traditional floodlights on high masts. This reduces material and labor costs and simplifies maintenance considerably. The integrated light control ensures even illumination, providing players with clear visibility. Additionally, the Court Beam LED delivers full light output instantly, generates minimal heat, and operates in a wide temperature range from -30°C to +45°C. The technology is free from UV and IR radiation and is characterized by its resistance to shock and vibration, making it particularly durable and efficient. This modern lighting solution combines high energy efficiency, flexible installation, and exceptional performance.

Tennis court lighting from GIFAS ELECTRIC meets the highest quality standards and enables compliant and cost-efficient lighting of tennis courts according to EN 12193 (lighting of stadiums, sports fields, and sports halls). Thanks to the innovative LED technology of our Court Beam LED combined with two asymmetric lens types, optimal lighting for single or double courts is ensured.

The special feature: No foundations, cranes, lifting platforms, or masts are required for installation. The Court Beam LED can be easily attached to the 4-meter-high fence of the respective tennis court using metal clamps. The maintenance-free LED lights impress with low power consumption, a lifespan of 80,000 hours, ideal light distribution, and low operating costs. Our lighting specialists plan each system individually according to your needs and achieve optimal results thanks to their extensive experience.